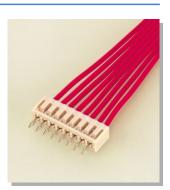

# SDN connector

3.96mm pitch < Type > - Crimp style, Board-in connector - Board-in connector < Current rating > 7A (AWG#18) < Voltage rating > 250V

This board-in connector is capable of connecting a wide variety of circuits including signal and power supply circuits.