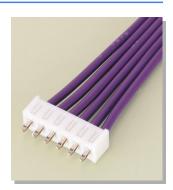

## SGN connector

2mm pitch

< Type > - Crimp style, Board-in connector - Board-in connector < Current rating >

2A (AWG#24) < Voltage rating > 250V

A dimension of 2.0mm pitch, 4.0mm mounting height and 2.9mm depth. This board-in type connector will enhance the mounting density of the PC board even further as well as improve rationalization and reduce the total cost of production. This product will be suitable for the internal connector of low profile equipment, such as audio equipment (including car audio) and the STB.