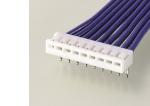

# **SCN** connector

2.5mm pitch

< Type > - Crimp style, Board-in connector - Board-in connector < Current rating > 3A (AWG#22) < Voltage rating > 250V

This multi-circuit board-in connector meets the needs for high-density mounting on PC boards efficiently and economically.