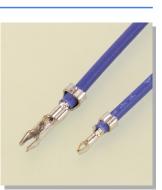

#### **SIN** connector

< Type > - Crimp style, Board-in connector, Single-circuit type - Board-in connector < Current rating > Depends on applicable wires

These are a diverse set of single-pole board-in-connectors to which a wide range of AWG #30 to #10 wires can be applied.